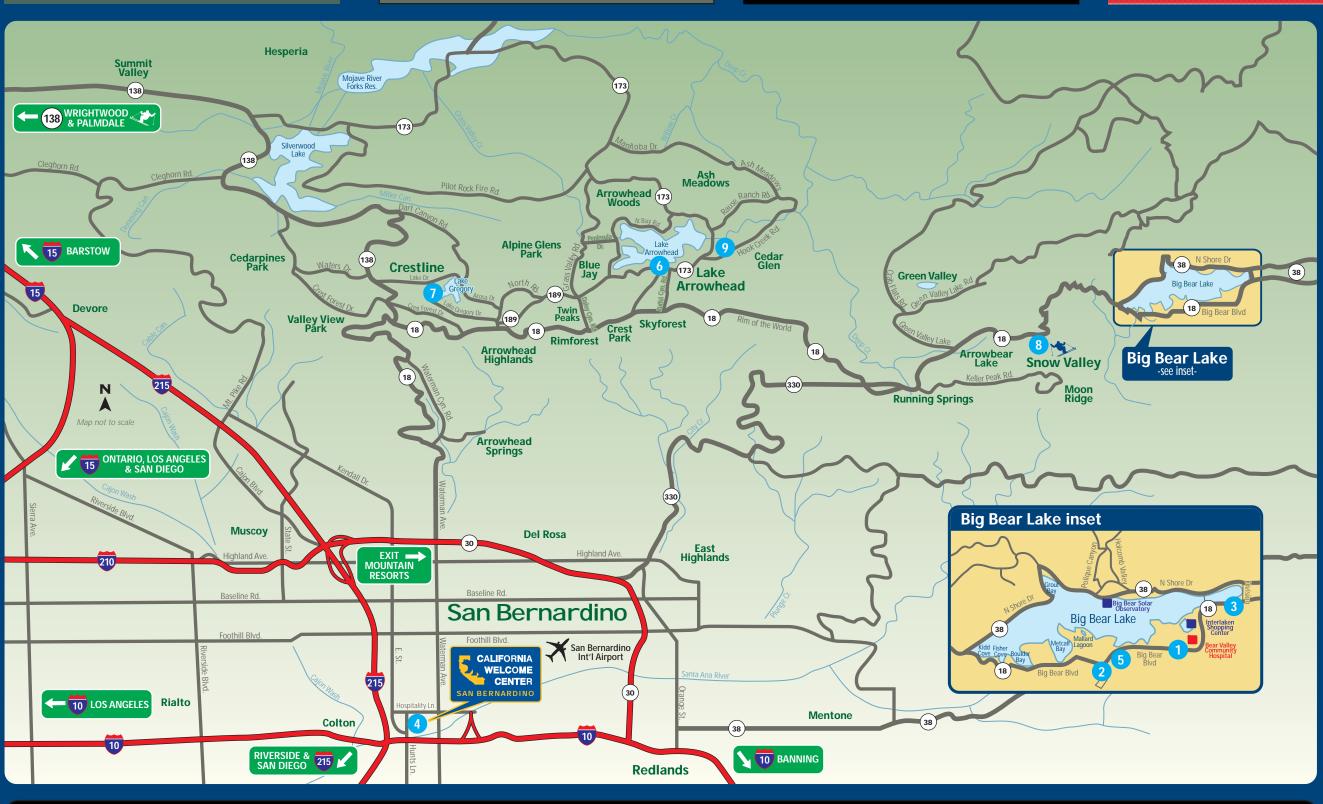

P.O. Box 2337 • 35100 Highway 18 • Running Springs, CA 92382

For additional information:

Call us: (800) 680-SNOW or Visit us; www.snow-valley.com

is just 5 miles past Running Springs!

Skiing

CRESTLINE / LAKE ARROWHEAD / BIG BEAR LAKE

# CRESTLINE

Lake Gregory Regional Park

has a public beach with lifeguards. Admission fee includes volleyball and picnic facilities. 300-foot waterslide for an additional fee. Year-round fishing, bait shop, boating, exercise/walking trail, horseshoe pits. ball fields, snack bar. Skateboard park across the street. Located in Crestline at corner of Lake Gregory Drive and Lake Drive. 909-338-2233

### Lake Silverwood

Located minutes away from Crestline on Hwy. 138 offering boating, fishing, swimming and camping. Park Office 760-389-2281, Marina 760-389-2299, Camping 800-444-7275

#### LAKE ARROWHEAD Fire Lookout Towers

are volunteer staffed 7 days a week, usually from Memorial Day - November. Visitors are welcome to experience the lookout towers which offer a 360 degree view of the surrounding area. Early morning is best. Volunteers are on duty 9-5. Contact the Arrowhead ranger station for more information. 909-382-2782

## **Lake Arrowhead Village**

is located on Lake Arrowhead and offers something for everyone in the family! Aside from the fabulous view, visitors will find factory outlets, galleries, boutiques, gift and specialty stores, restaurants, professional services, supermarket and even a kids fun park! Special events throughout the year including the entertainment and free concerts. Located on Hwy. 189 in Lake Arrowhead. Open daily. 909-337-2533

## **Ice Castle Int'l Training Center**

Nestled in the woods at 5,400 feet near Lake Arrowhead, the Ice Castle features an ice surface measuring 85 by 185 feet. World-renowned coaches offering private and group lessons. Recreational skating sessions available in the afternoon or evenings. Rental skates available. Call for more information. 909-337-0802

### RUNNING SPRINGS **Snow Valley Mountain Resort**

Closest ski resort to the valley floor offering 12 lifts and up to 240 acres of terrain. Dedicated snowboard parks. Winter - skiing, snowboarding, snow play / sledding area and mini-snowmobile park for children. Summer - concerts and other mountain activities. Located 5 miles east of Running Springs on Hwy. 18. 909-867-2751 or 800-680-SNOW or visit our website at www.snow-valley.com

### Rim Nordic Ski Area

offers cross country skiing and snow shoeing. Located on Hwy. 18, 5 miles east of Running Springs across from Snow Valley Mountain Resort. Summer activities include mountain bike racing and trail runs. Call 909-867-2600 for information.

#### BIG BEAR LAKE **Alpine Slide**

at Big Bear Lake's Magic Mountain is open all year and is Southern California's only authentic bobsled experience. Begin with a scenic chairlift ride to the top. From there, riders navigate their own individually-controlled sleds down two quarter-mile long cement tracks, filled with high-banked turns and long straightaways. Fee. 909-866-4626