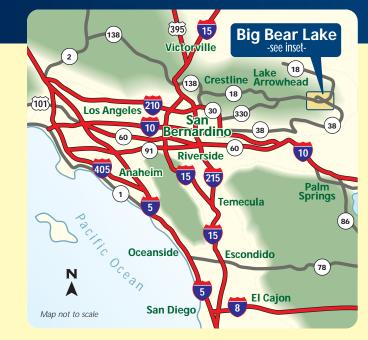

P.O. Box 2337 • 35100 Highway 18 • Running Springs, CA 92382

For additional information:

Call us: (800) 680-SNOW or Visit us; www.snow-valley.com

is just 5 miles past Running Springs!

Skiing

CRESTLINE / LAKE ARROWHEAD / BIG BEAR LAKE